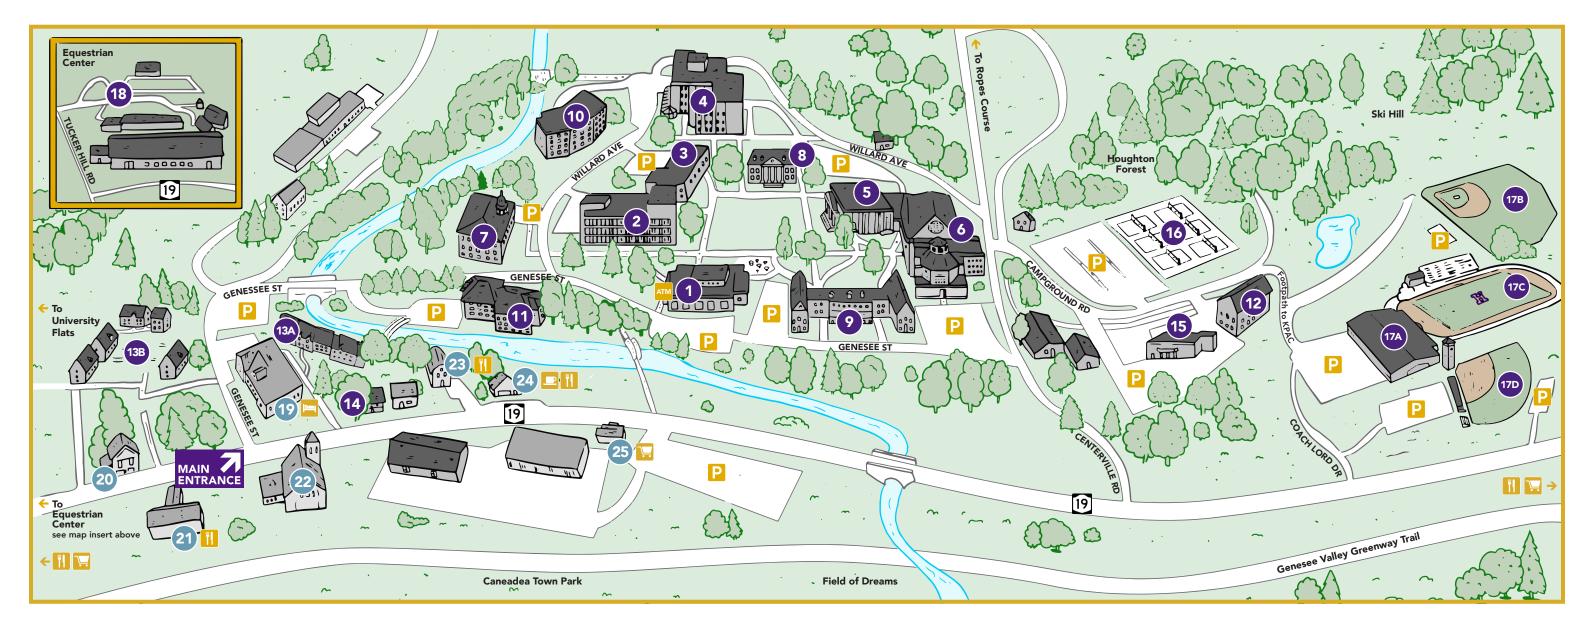

## Houghton University Campus & Community Map — Camps and Conferences

#### **REGISTRATION & MEALS**

1 Campus Center Cafeteria (2<sup>nd</sup> FI) / JAVA 101 Coffee (Lower Level)

#### **CLASSROOMS & MEETING SPACES**

- 2 Chamberlain Center
- **3** Willard J. Houghton Library
- 4 Paine Center for Science
- Wesley Chapel
- 6 Center for the Arts / Ortlip Gallery

#### **ADMISSION & ADMINISTRATION OFFICES**

- 7 Fancher Hall
- **8** Luckey Memorial Building

#### **HOUSING & RESIDENCES**

- 9 Gillette Hall
- 10 Lambein Hall
- **11** Rothenbuhler Hall
- Shenawana Hall
- Townhouses
  - 13A Randall
  - 13B Leonard Houghton, Hazlett and Perkins
- Alumni House

#### ATHLETICS & RECREATION

(5) Nielsen Physical Education Center Swimming Pool / Basketball / Volleyball

- **16** Tennis Courts
- **17** Kerr-Pegula Athletic Complex
- 17A Kerr-Pegula Field House
  Indoor Track / Fitness Center
- 17B Baseball Field
- 17C Burke Field
- 17D Softball Field
- **18** Equestrian Center

#### **COMMUNITY AMENITIES**

- 1 The Inn at Houghton Creek
- River Dog Fly Shop
- 3 Bums Pizza
- 2 Houghton Wesleyan Church

- China Star Restaurant
- Coppa Co Coffee and Art
- Tracy's Delightfuls

#### **MAP KEY**

- Parking On dut
- Lodging
- Dining
  Coffee
- Shopping
- ATM ATM